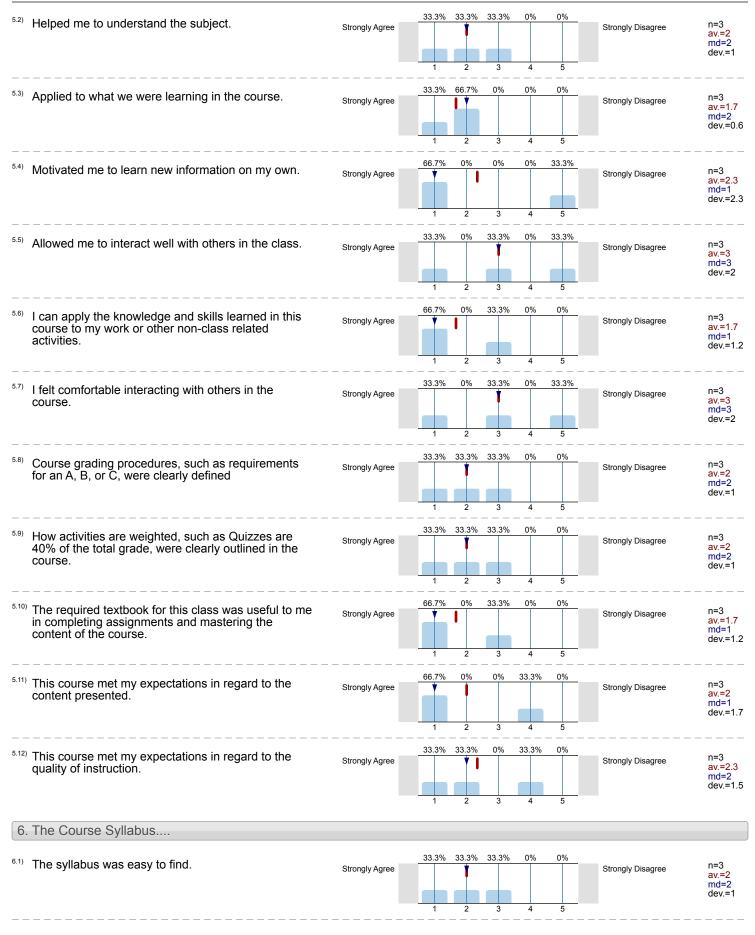

0% 0%         | Strongly Disagree | n=3<br>av.=2<br>md=2<br>dev.=1     |
| 3.2)        | I asked questions to clarify the information.                     |                  | 0% 0% 0%           | Strongly Disagree | n=3                                |
|             | Subligity Agree                                                   |                  | 3 4 5              | Strongly Disagree | av.=1.7<br>md=2<br>dev.=0.6        |
| 3.3)        | I am satisfied with my online learning experience. Strongly Agree | 66.7% 0% 33      | 3.3% 0% 0%         | Strongly Disagree | n=3<br>av.=1.7<br>md=1<br>dev.=1.2 |
|             |                                                                   | 1 2              | 3 4 5              |                   | uev1.2                             |







| 8.1) | Responded to my questions in       |   |       |     |
|------|------------------------------------|---|-------|-----|
|      | 24 hour                            |   | 〕100% | n=3 |
|      | two day:                           |   | 33.3% |     |
|      | a weel                             |   | 0%    |     |
|      | two weeks                          |   | 0%    |     |
|      | longer than three week             |   | 0%    |     |
| 8.2) | Graded and returned assignments in |   |       |     |
|      | 24 hour:                           |   | 33.3% | n=3 |
|      | two day:                           |   | 33.3% |     |
|      | a wee                              |   | 0%    |     |
|      | two weeks                          |   | 0%    |     |
|      | longer than three w