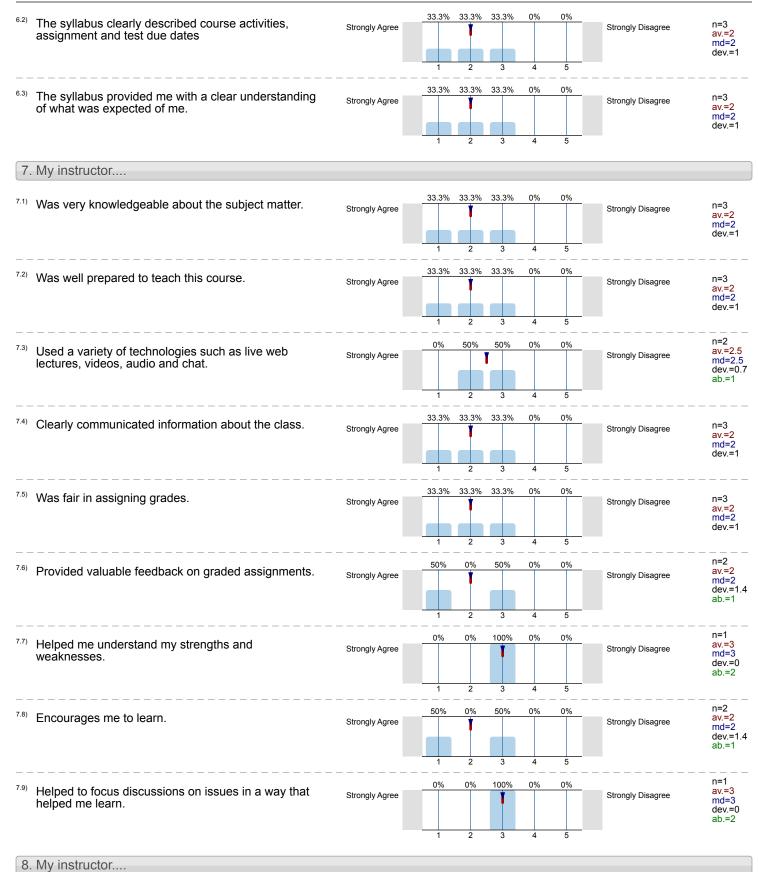

| 8.1) | Responded to my questions in       |   |       |     |
|------|------------------------------------|---|-------|-----|
|      | 24 hour                            |   | 〕100% | n=3 |
|      | two day:                           |   | 33.3% |     |
|      | a weel                             |   | 0%    |     |
|      | two weeks                          |   | 0%    |     |
|      | longer than three week             |   | 0%    |     |
| 8.2) | Graded and returned assignments in |   |       |     |
|      | 24 hour:                           |   | 33.3% | n=3 |
|      | two day:                           |   | 33.3% |     |
|      | a wee                              |   | 0%    |     |
|      | two weeks                          |   | 0%    |     |
|      | longer than three weeks            | ; | 33.3% |     |
| 8.3) | Commented in discussion threads in |   |       |     |
|      | 24 hour                            |   | 33.3% | n=3 |
|      | two day:                           |   | 0%    |     |
|      | a weel                             |   | 0%    |     |
|      | two weeks                          |   | 0%    |     |
|      | longer than three week             |   | 0%    |     |