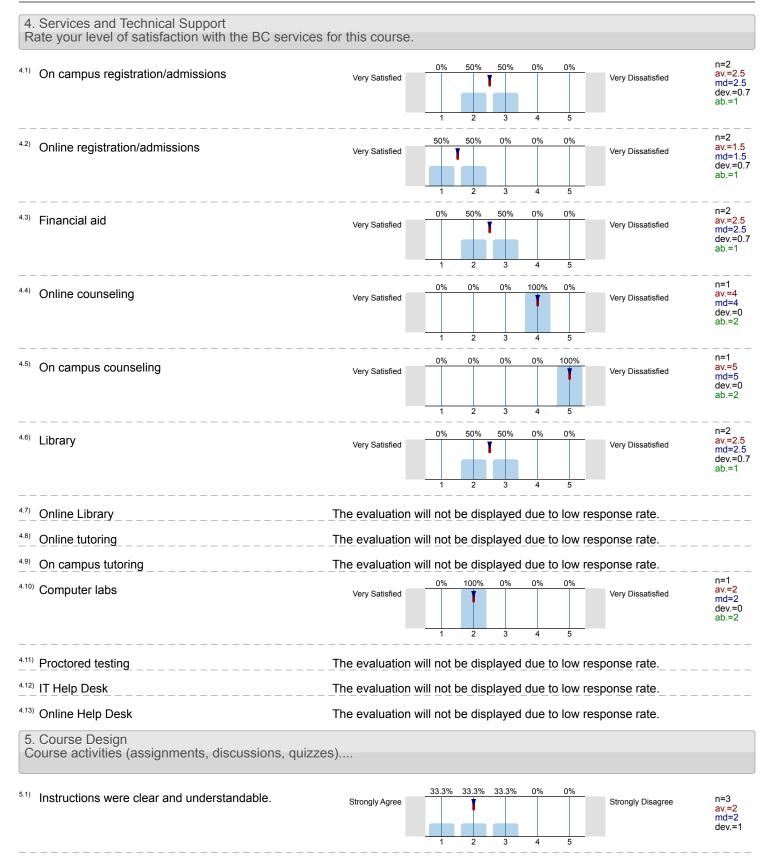

% 0% 0%         | Strongly Disagree | n=3<br>av.=2<br>md=2<br>dev.=1     |
| 3.2)        | I asked questions to clarify the information.                     |                  | 0% 0% 0%           | Strongly Disagree | n=3                                |
|             | Subligity Agree                                                   |                  | 3 4 5              | Strongly Disagree | av.=1.7<br>md=2<br>dev.=0.6        |
| 3.3)        | I am satisfied with my online learning experience. Strongly Agree | 66.7% 0% 33      | 3.3% 0% 0%         | Strongly Disagree | n=3<br>av.=1.7<br>md=1<br>dev.=1.2 |
|             |                                                                   | 1 2              | 3 4 5              |                   | uev1.2                             |







| 8.1) | Responded to my questions in       |   |       |     |
|------|------------------------------------|---|-------|-----|
|      | 24 hour                            |   | 〕100% | n=3 |
|      | two day:                           |   | 33.3% |     |
|      | a weel                             |   | 0%    |     |
|      | two weeks                          |   | 0%    |     |
|      | longer than three week             |   | 0%    |     |
| 8.2) | Graded and returned assignments in |   |       |     |
|      | 24 hour:                           |   | 33.3% | n=3 |
|      | two day:                           |   | 33.3% |     |
|      | a wee                              |   | 0%    |     |
|      | two weeks                          |   | 0%    |     |
|      | longer than three